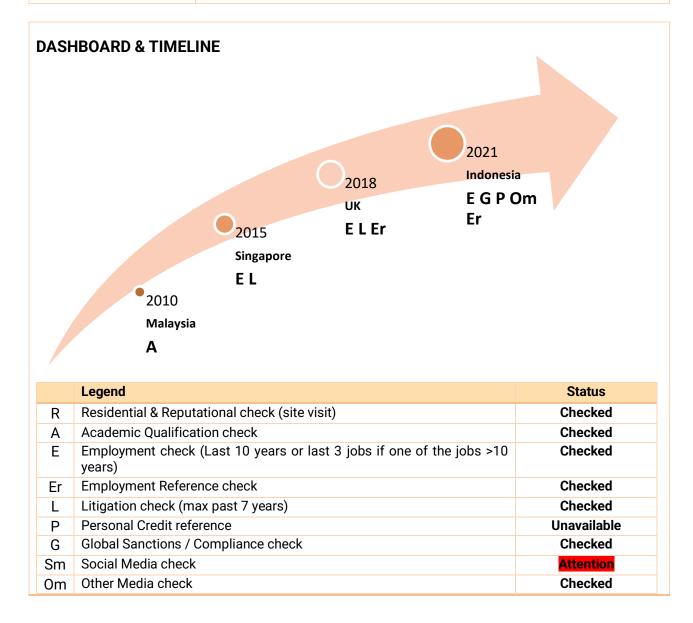

| EXECUTIVE SUMMARY                                      |                              |  |  |  |
|--------------------------------------------------------|------------------------------|--|--|--|
| Residential & Reputational check Confirmed             |                              |  |  |  |
| Academic Qualification check                           |                              |  |  |  |
| - The Chartered Institute of Marketing of<br>Singapore | Confirmed                    |  |  |  |
| - ABC University                                       | In process                   |  |  |  |
| - ABC School                                           | Confirmed                    |  |  |  |
| Employment check                                       |                              |  |  |  |
| - XYZ Pte Ltd                                          | Confirmed                    |  |  |  |
| - Sample Electronics Toronto                           | Confirmed                    |  |  |  |
| - 123 Company                                          | Confirmed                    |  |  |  |
| Litigation check                                       | No detrimental records found |  |  |  |
| Personal Credit                                        | Unavailable                  |  |  |  |
| Global Sanctions / Compliance check                    | No detrimental records found |  |  |  |
| Social Media check                                     | Attention                    |  |  |  |
| Other Media check                                      | No records found             |  |  |  |
| Business Affiliation, Part-time Job and Directorship   | Confirmed                    |  |  |  |